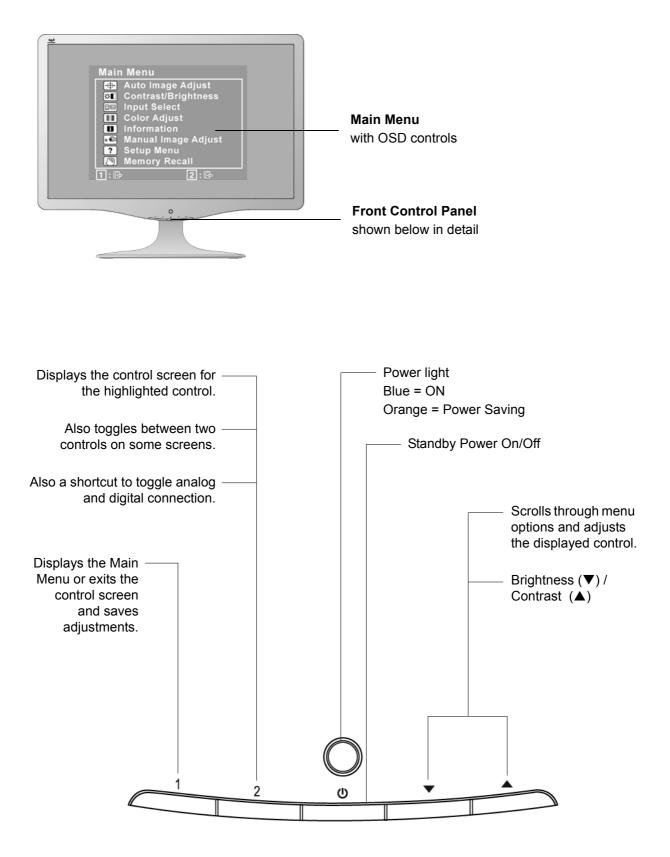

### Adjusting the Screen Image

Use the buttons on the front control panel to display and adjust the OSD controls which display on the screen. The OSD controls are explained at the top of the next page and are defined in "Main Menu Controls" on page 11.

#### Do the following to adjust the display setting:

**1.** To display the Main Menu, press button [1].

#### VA1932w

**NOTE:** All OSD menus and adjustment screens disappear automatically after about 15 seconds. This is adjustable through the OSD timeout setting in the setup menu.

- **2.** To select a control to adjust, press  $\blacktriangle$  or  $\nabla$  to scroll up or down in the Main Menu.
- **3.** After the desired control is selected, press button [2]. A control screen like the one shown below appears.

The line at the bottom of the screen shows the current functions of buttons 1 and 2: Exit or select the Brightness control.

- 4. To adjust the control, press the up  $\blacktriangle$  or down  $\checkmark$  buttons.
- 5. To save the adjustments and exit the menu, press button [1] *twice*.

### Main Menu Controls

Adjust the menu items shown below by using the up  $\blacktriangle$  and down  $\triangledown$  buttons.